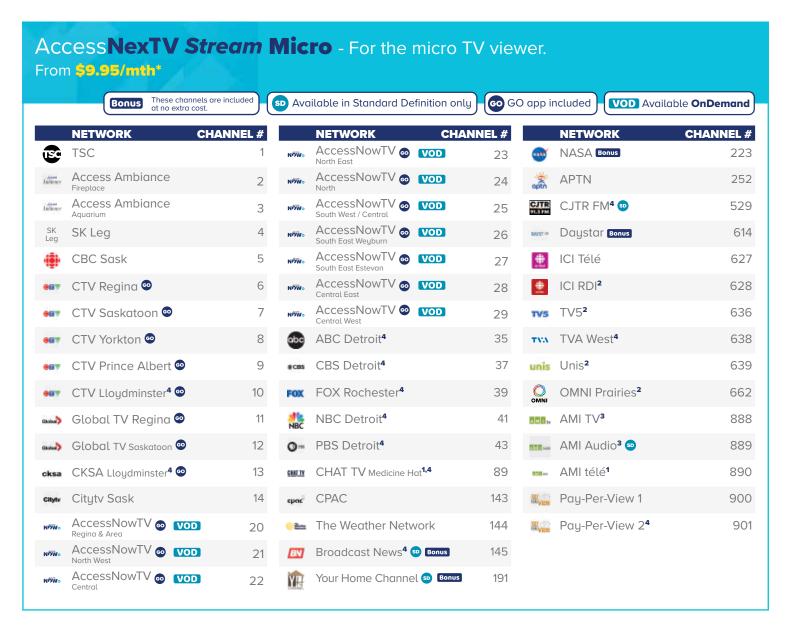

#### AccessNexTV Stream Micro - From \$9.95/mth

For the micro TV viewer. Our lowest priced, base package and the perfect foundation for your own personalized TV experience.

See page 5 for Micro package info.