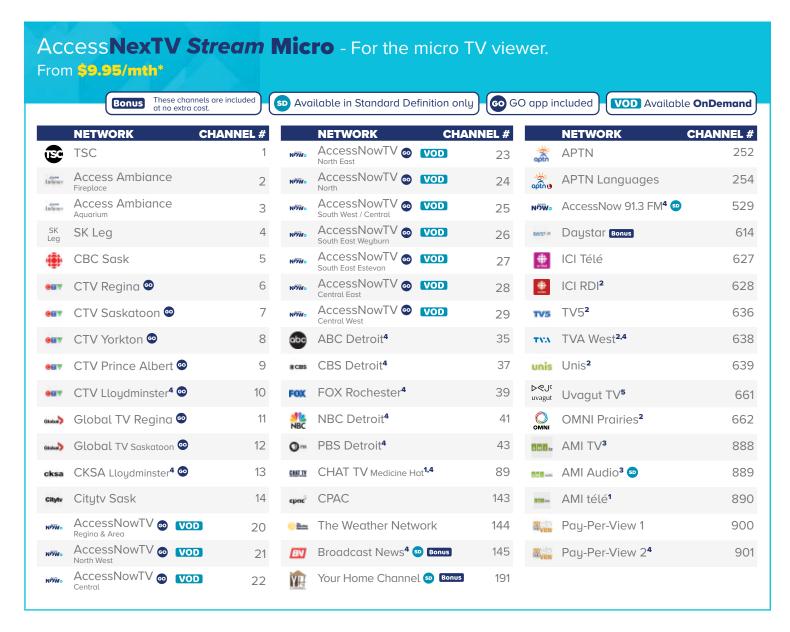

#### AccessNexTV Stream Micro - From \$9.95/mth

For the micro TV viewer. Our lowest priced, base package and the perfect foundation for your own personalized TV experience.

See page 5 for Micro package info.

#### Step 1: Start with Micro

- 1 Packaging for Maple Creek.
- 2 Packaging for Regina, White City & Yorkton.
- 3 Packaging for Regina, White City & Yorkton. Available by request in other communities.
- 4 Out of home streaming not available.
- 5 packaging for Regina & White City only.