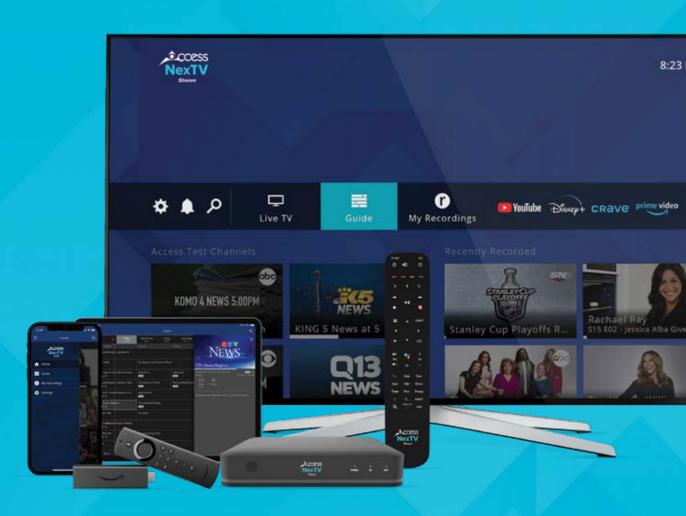

# Break free from traditional TV!

# Access NexTV Stream Channel Lineup

#### A TV experience that's all about you.

Whether you're a sports fan, news enthusiast or all-around entertainment junkie, there's something for you. Choose from one of our pre-assembled Value Packages or build your own lineup with our Micro Package. Add theme packs, premium channels and a variety of individual channels to personalize your TV.

#### All packages give you access to:

- ✓ One NexTV Stream set-top box included ✓ AccessNow TV community channel
- ✓ AccessNexTV Stream App\*\*
- ✓ Streaming Go Apps\*\*

- ✓ On demand
- √ 24/7 customer service
- ✓ No contracts