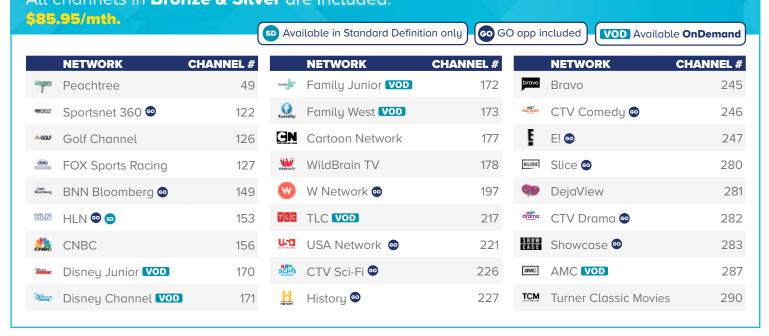

#### AccessNexTV Stream Silver - \$71,95/mth.

For the moderate TV viewer. All the channels in **Bronze** are included, along with more sports, family and entertainment including Sportsnet and the US Superstations.

#### AccessNexTV Stream Silver - For the moderate TV viewer. All channels in **Bronze** are included. \$71.95/mth. **VOD** Available **OnDemand** SD Available in Standard Definition only GO app included CHANNEL# CHANNEL # **NETWORK NETWORK NETWORK** CHANNEL # CNN 🚥 KTLA4 Sportsnet West 60 116 154 WPIX4 46 Sportsnet Ontario 117 Treehouse **VOD** 169 WGN4 47 Sportsnet East 🚥 198 118 CTV Life © MyTV384 48 Sportsnet One © 119 **A&E ∞** 218 NFL Network **VOD** 114 Sportsnet One Flames @ 120 Much @ 267 Sportsnet One Oilers © Sportsnet Pacific • 115 121