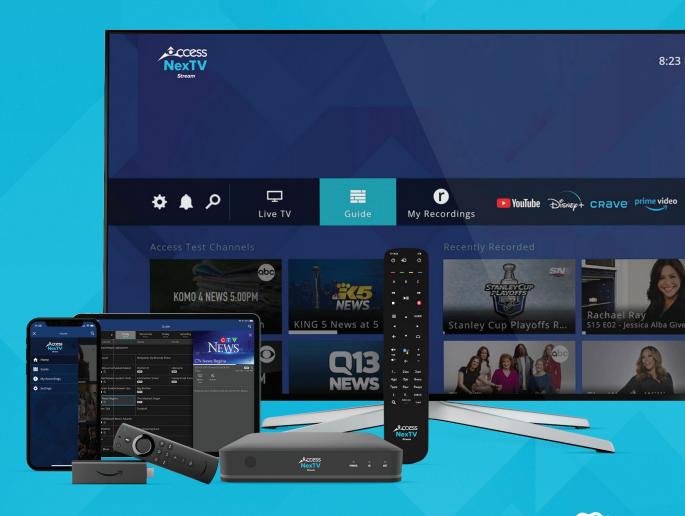

# Break free from traditional TV!

# Access NexTV Stream Channel Lineup

## Complete control of your TV experience like never before.

#### Access NexTV Stream

#### **Break free from traditional TV!**

**Restart TV** Never miss your favourite show

## Freedom to watch TV everywhere.

#### How to sign up & register your Go Apps.

Take TV shows on the road on your laptop, tablet, smartphone or on your AccessNexTV Stream set top box\*. With Go Apps, you can watch whatever, whenever, wherever.