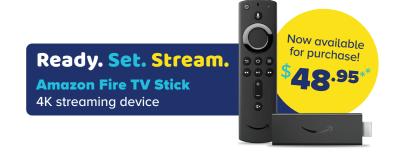

\*Feature not available without a subscription to AccessInternet service. \*\*Must subscribe to AccessNexTV Stream in order to purchase a Firestick, Maximum of 5 Firesticks per account.