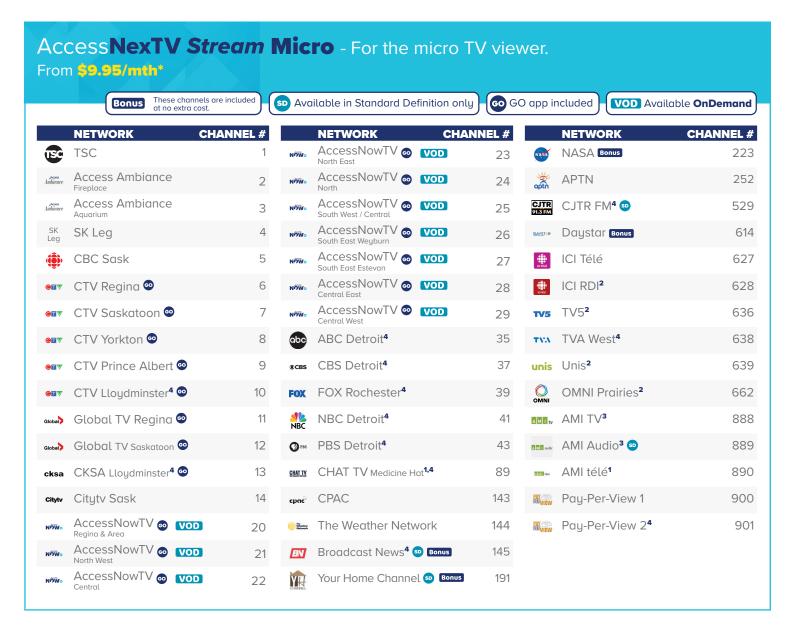

#### AccessNexTV Stream Micro - From \$9.95/mth

For the micro TV viewer. Our lowest priced, base package and the perfect foundation for your own personalized TV experience.

See page 5 for Micro package info.

#### Step 1: Start with Micro

- 1 Packaging for Maple Creek
- 2 Packaging for Regina, White City & Yorkton.
- 3 Packaging for Regina, White City & Yorkton. Available by request in other communities.
- 4 Out of home streaming not available