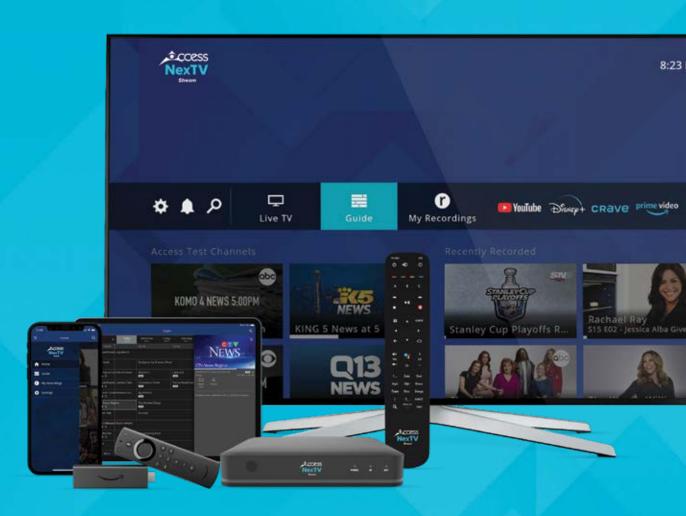

# Complete control of your TV experience like never before.

# AccessNexTV Stream

#### **Break free from traditional TV!**

Universal Search\*
Find your content faster

# AccessNexTV Stream

Additional boxes - \$4.95/mo. each.

Record the shows and movies you can't miss and watch them on your time across all your authenticated devices. Plus, unlimited simultaneous recordings mean no more recording conflicts! Choose the storage size that works best for you. All packages include 10 Cloud PVR hours.