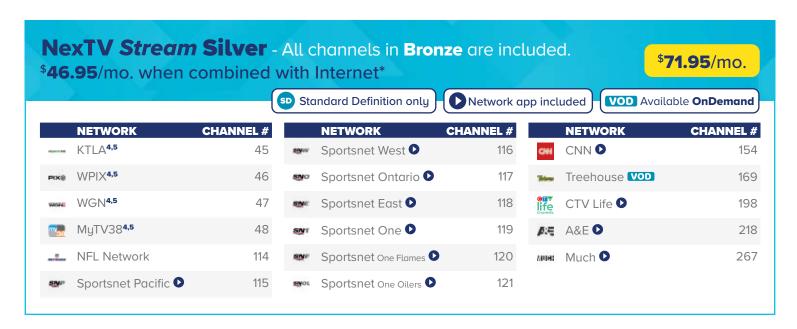

NexTV Stream Bronze \$58.95/mo. - \$33.95/mo. when combined with Internet\* For the lite TV viewer. Includes major networks and some news, sports and kids programming.

NexTV Stream Silver \$71.95/mo. - \$46.95/mo. when combined with Internet\* For the moderate TV viewer. All the channels in **Bronze** are included, along with more sports, family and entertainment including Sportsnet and the US Superstations.