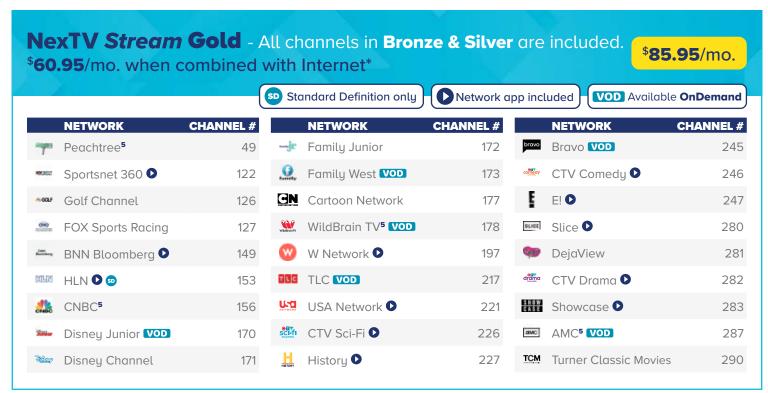

NexTV Stream Gold \$85.95/mo. - \$60.95/mo. when combined with Internet\* For the mighty TV viewer. All the channels in **Silver** are included plus our most popular mix of entertainment, news, sports and family channels.