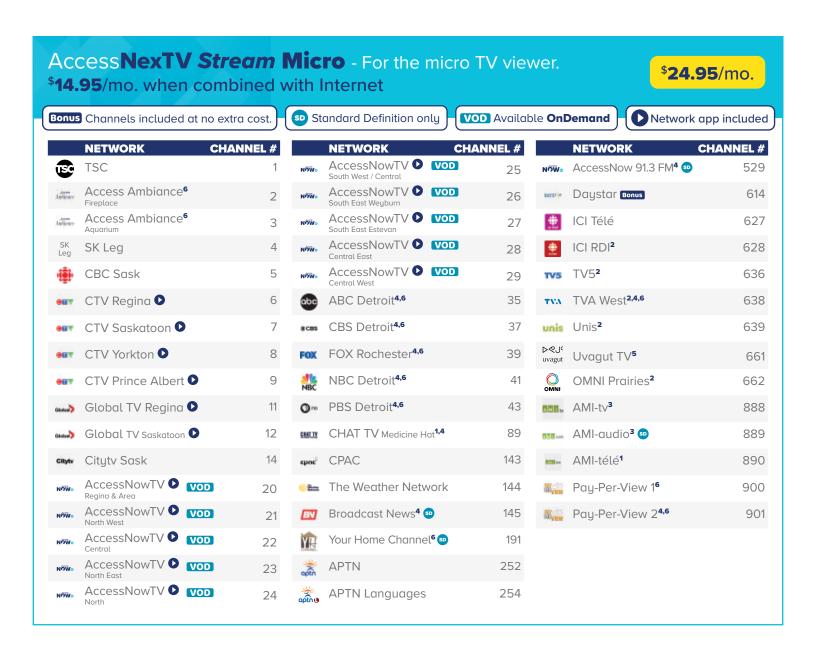

#### **Micro Package** - Know what you want? Customize your own TV experience.

Micro is our lowest priced, base package and the perfect foundation for your own personalized TV experience. Key channels including Canadian and U.S. networks, local content on Access Now TV and more! Select from our individual, specialty channels and many Micro theme pack options to build your perfect TV experience.

NexTV Stream Micro \$24.95/mo. - \$14.95/mo. when combined with Internet For the micro TV viewer. Our lowest priced, base package and the perfect foundation for your own personalized TV experience.

See page 5 for Micro package info.

#### Access NexTV Stream Micro package - Customize your own TV experience.

Micro is our lowest priced, base package and the perfect foundation for your own personalized TV. Customize your dream lineup by going through our **3 easy steps**:

1) Start with Micro. 2) Add your theme packages. 3) Select your specialty channels.

#### Step 1: Start with Micro

Micro content and pricing is regulated by the CRTC.

- 1 Packaging for Maple Creek.
- 2 Packaging for Regina, White City & Yorkton.
- 3 Packaging for Regina, White City & Yorkton. Available by request in other communities.
- **4** Out of home streaming not available.
- **5** Packaging for Regina & White City only.
- 6 Restart TV not available.