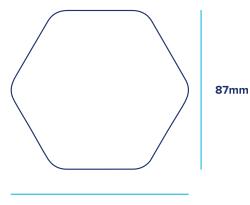

#### **Size**

96mm W x 87mm H x 36mm D Not including plug

#### Weight

217g

40mm

95mm