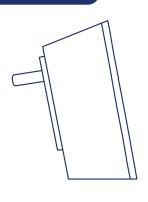

#### **Size**

96mm W x 87mm H x 36mm D Not including plug

#### Weight

217g

40mm

95mm