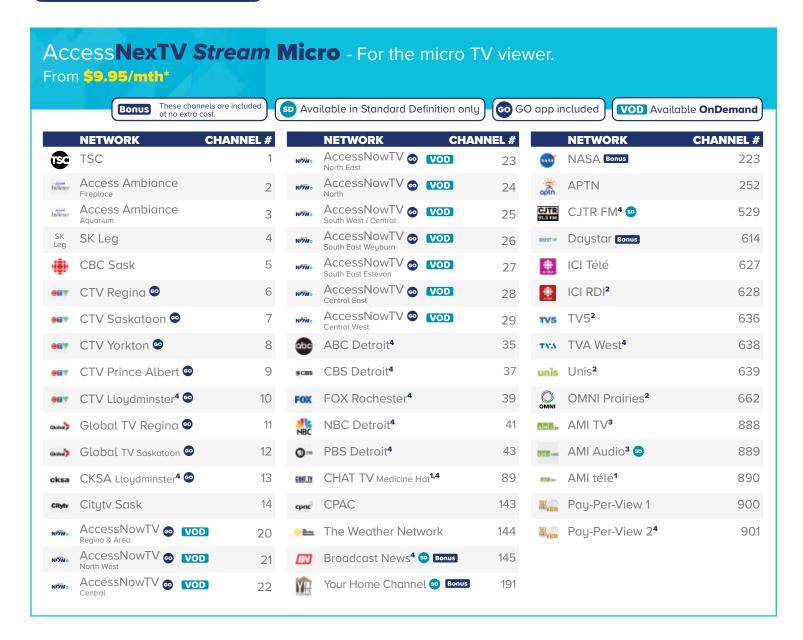

#### AccessNexTV Stream Micro - From \$9.95/mth

For the micro TV viewer. Our lowest priced, base package and the perfect foundation for your own personalized TV experience.

See page 5 for Micro package info.

#### \$58.95/mth. GO app included SD Available in Standard Definition only **VOD** Available **OnDemand** CHANNEL# **NETWORK CHANNEL**# **NETWORK NETWORK** CHANNEL# **TSC** ABC Detroit4 35 Game TV 249 Access Ambiance 2 CBS Detroit4 **APTN** 37 252 Fireplace Access Ambiance 3 FOX Rochester4 39 CMT 264 SK Leg 4 NBC Detroit4 41 MTV Canada 🚥 265 **CBC Sask** 5 Oн PBS Detroit4 Stingray Music 🚳 🖘 43 419-518 CHAT Medicine Hat<sup>1,4</sup> CTV Regina 60 6 89 CJTR FM4 5D 529 CTV Saskatoon 🚳 7 TSN 1 00 106 Distant Radio4 50 530-559 $\mathbf{2}$ TSN 2 🚥 Vision CTV Yorkton @ 107 8 610 CTV Prince Albert @ 9 TSN3 🚥 Joytv Joutv 108 611 CTV Lloydminster4 © TSN 4 © 109 Miracle Channel 10 612 Global TV Regina 🐵 TSN 5 🚥 Daustar 11 110 614 Global TV Saskatoon 📀 12 TSN 4K6 111 YesTV Edmonton<sup>5</sup> 615 CKSA Lloydminster4 60 13 **CPAC** ICI Télé 627 143

The Weather Network

Broadcast News<sup>4</sup> 50

**CBC News Network** 

CTV News Channel 60

Your Home Channel •

HGTV Canada 🚥

Food Network Canada 🚳

The News Forum

YTV VOD

Boomerang

144

145

146

147

148

175

176

191

192

194

223

ICI RDI2

TVA West4

OMNI Prairies<sup>2</sup>

AMI Audio<sup>3</sup> 50

Pay-Per-View 1

Pay-Per-View 24

TV52

Unis<sup>2</sup>

AMI TV3

AMI télé<sup>2</sup>

TVA

unis

NASA

14

20

21

22

23

24

25

26

27

28

29

NEWS

PORUM

S

628

636

638

639

662

888

889

890

900

901

<sup>1 -</sup> Packaging for Maple Creek. 2 - Packaging for Regina, White City & Yorkton. 3 - Packaging for Regina, White City & Yorkton. Available by request in other communities.
4 - Out of home streaming not available. 5 - In and out of home streaming not available. 6 - TSN 4K is not available with Rural Internet