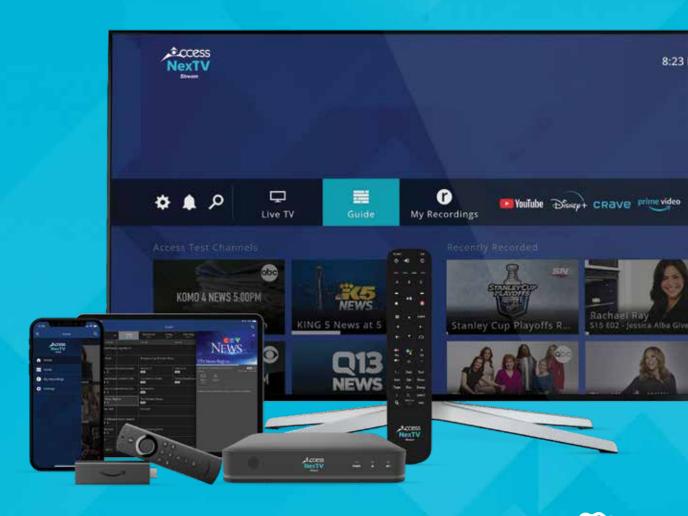

# Break free from traditional TV!

## Complete control of your TV experience like never before.

### Access NexTV Stream

#### **Break free from traditional TV!**

#### Access NexTV Stream

Additional boxes - \$4.95/mth each.

Record the shows and movies you can't miss and watch them on your time across all your authenticated devices. Plus, unlimited simultaneous recordings mean no more recording conflicts! Choose the storage size that works best for you. All packages include 10 Cloud PVR hours.