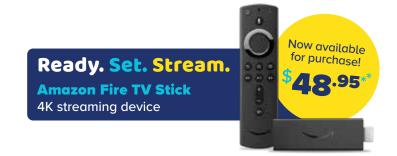

\*Feature not available without a subscription to AccessInternet service. \*\*Must subscribe to AccessNexTV Stream in order to purchase a Firestick, Maximum of 5 Firesticks per account.